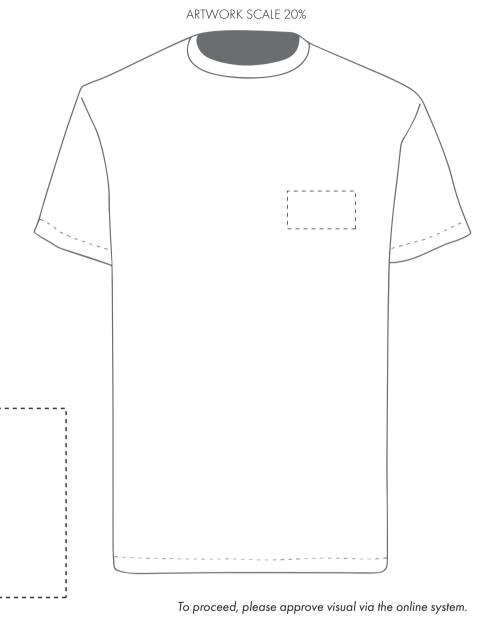

## PRODUCT INFO: DUE TO THE NATURE OF THE PRODUCT THE PRINT POSITION MAY VARY BY 2 - 3 MM

## **Madeira Thread Colours**

- Colour 1
- Colour 1
- Colour
- Colour 1

Product Image for visualisation - colours may vary

ARTWORK SCALE 100% Max print area 90mm x 50mm

The dashed line is to demonstrate print area and will not appear on your printed item